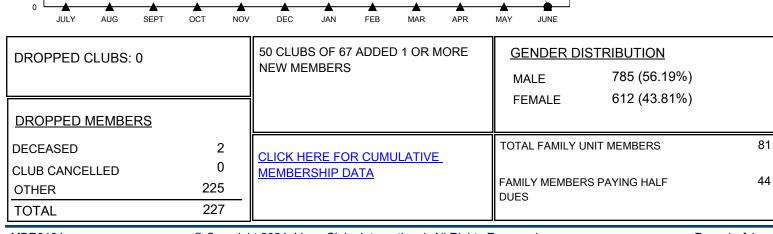

## MONTHLY MEMBERSHIP PROGRESS REPORT

District 404 A4

Results as of: 5/31/2024

|              |                       |           | Distric       | 1 404 A4         |                   |      | rioouno                                                                                                     | 43 01. 0/0 1/2024                                  |
|--------------|-----------------------|-----------|---------------|------------------|-------------------|------|-------------------------------------------------------------------------------------------------------------|----------------------------------------------------|
| GMT:         | : LOCATION NIGERIA    |           |               |                  |                   |      |                                                                                                             | GMT CA                                             |
| Clubs        |                       |           |               |                  |                   |      | embers                                                                                                      |                                                    |
|              | RESULTS FOR 2023-2024 |           |               |                  |                   |      |                                                                                                             |                                                    |
| QUARTER      | NEW CLUB GOAL         | NEW CLUBS | DROPPED CLUBS | QUARTER          | MEMBER GRO<br>GOA |      | MEMBER GROWTH<br>ACTUAL                                                                                     | DROPPED<br>MEMBERS ACTU/<br>(including transfered) |
| ULY/AUG/SEPT | 4                     | 5         | 0             | JULY/AUG/SEPT 20 |                   | 20   | 185                                                                                                         | 48                                                 |
| OCT/NOV/DEC  | 0                     | 0         | 0             | OCT/NOV/DEC 100  |                   | 00   | 55                                                                                                          | 96                                                 |
| AN/FEB/MAR   | 1                     | 2         | 0             | JAN/FEB/MAR 75   |                   | '5   | 130                                                                                                         | 40                                                 |
| PR/MAY/JUNE  | 1                     | 0         | 0             | APR/MAY/JUNE 35  |                   | 35   | 31                                                                                                          | 43                                                 |
|              |                       |           |               |                  |                   |      | -■- CURRENT YEAR GOALS FOR NEW CLUBS<br>-●- CURRENT YEAR ACTUAL NEW CLUBS<br>-▲- LAST YEAR ACTUAL NEW CLUBS |                                                    |
| 240<br>200   |                       |           | AL MEMBERS C  |                  | R MAY             | JUNE | [                                                                                                           |                                                    |
| 160          | ••                    | ••        |               | •                | •                 |      | - ■ - MEMBER GROWTH<br>- ● - MEMBER GROWTH<br>- ▲ - LAST YEAR MEME                                          | H ACTUAL                                           |